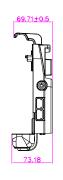

### **Mechanical Drawing**

4. USB 2.0 x 2 (with 5V / 1A)

# **Specification**

| Dimension   |        | 284.41 x 213.3 x 73.18 mm                                          |
|-------------|--------|--------------------------------------------------------------------|
| Power Input |        | 9~36V DC In                                                        |
| I/O Support | Bottom | RS232 x 1<br>USB 2.0 x 2<br>3-Pin Terminal Block x 1 (DC 9-36V in) |
|             | Side   | USB 2.0 x 2                                                        |
| Mounting    |        | 75 x 75mm VESA Mount                                               |
| Vibration   |        | MIL STD. 810G, 5 ~ 500Hz, 2.24G                                    |