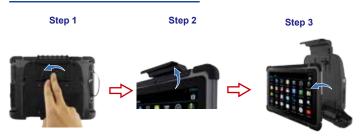

# One hand undocking:

1.Slide the latch to open the hook

2.Remove the Tablet from docking