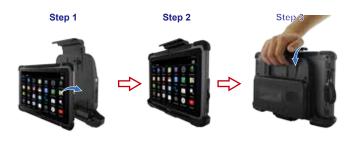

# One hand docking:

1 Insert the Tablet PC into the docking

2. Push down the hook, the lock will lock automatically