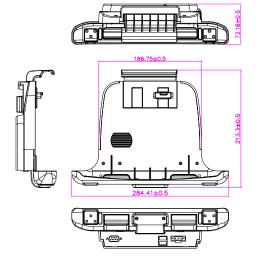

### **Mechanical Drawing**

4. USB 2.0 x 2 (with 5V / 1A)

# **Specification**

| Dimension   |        | 284.41 x 213.3 x 73.18 mm                                          |
|-------------|--------|--------------------------------------------------------------------|
| Power Input |        | 9~36V DC In                                                        |
| I/O Support | Bottom | RS232 x 1<br>USB 2.0 x 2<br>3-Pin Terminal Block x 1 (DC 9-36V in) |
|             | Side   | USB 2.0 x 2                                                        |
| Mounting    |        | 75 x 75mm VESA Mount                                               |
| Vibration   |        | MIL STD. 810G, 5 ~ 500Hz, 2.24G                                    |