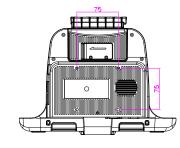

### **Mechanical Drawing**

4. USB 2.0 x 2 (with 5V / 1A)

# **Specification**

| Dimension   |        | 284.41 x 213.3 x 73.18 mm                                          |
|-------------|--------|--------------------------------------------------------------------|
| Power Input |        | 9~36V DC In                                                        |
| I/O Support | Bottom | RS232 x 1<br>USB 2.0 x 2<br>3-Pin Terminal Block x 1 (DC 9-36V in) |
|             | Side   | USB 2.0 x 2                                                        |
| Mounting    |        | 75 x 75mm VESA Mount                                               |
| Vibration   |        | MIL STD. 810G, 5 ~ 500Hz, 2.24G                                    |