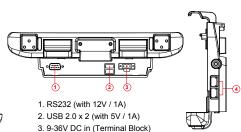

### **Mechanical Drawing**

4. USB 2.0 x 2 (with 5V / 1A)

# **Specification**

| Dimension   |        | 284.41 x 213.3 x 73.18 mm                                          |
|-------------|--------|--------------------------------------------------------------------|
| Power Input |        | 9~36V DC In                                                        |
| I/O Support | Bottom | RS232 x 1<br>USB 2.0 x 2<br>3-Pin Terminal Block x 1 (DC 9-36V in) |
|             | Side   | USB 2.0 x 2                                                        |
| Mounting    |        | 75 x 75mm VESA Mount                                               |
| Vibration   |        | MIL STD. 810G, 5 ~ 500Hz, 2.24G                                    |