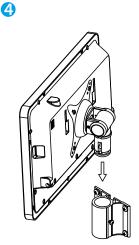

## **Mounting Guide:**

6

Notice:

The adjustment of the screw has been made before out of the factory. Loosening the screw will cause the stand bent downwards. Please note if the unit will be hit.

www.winmate.com.tw