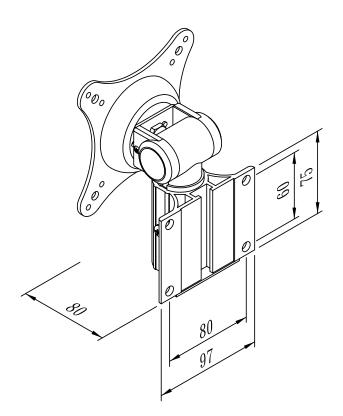

# VESA Wall Mount Bracket (for 7", 10.1" and 15" S-Series HMI)

Model Name: LA-106 Part Number: 9B0000000412

#### **Features:**

- Spinning around high and mighty; able to bear 5 kg to 12kg
- Providing 2 mounting space in coordination with VESA standard: 75mm x 75mm and 100mm x100mm
- The angle of view was designed adjustable for clear vision
- Flexible angle
- Regulate as you want to make more space

### **Mechanical Drawing:**







# VESA Wall Mount Bracket (for 7", 10.1" and 15" S-Series HMI)

## **Mounting Guide:**











6



Notice:

The adjustment of the screw has been made before out of the factory. Loosening the screw will cause the stand bent downwards. Please note if the unit will be hit.

www.winmate.com.tw