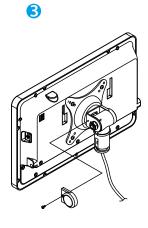

## **Mounting Guide:**

6

Notice:

The adjustment of the screw has been made before out of the factory. Loosening the screw will cause the stand bent downwards. Please note if the unit will be hit.

www.winmate.com.tw