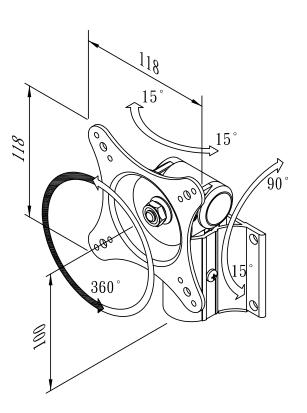

#### **Features:**

- Spinning around high and mighty; able to bear 5 kg to 12kg
- Providing 2 mounting space in coordination with VESA standard: 75mm x 75mm and 100mm x100mm
- The angle of view was designed adjustable for clear vision
- Flexible angle
- Regulate as you want to make more space

### **Mechanical Drawing:**