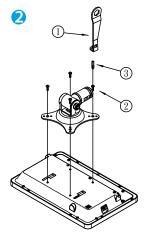

## **Mounting Guide:**

6

Notice:

The adjustment of the screw has been made before out of the factory. Loosening the screw will cause the stand bent downwards. Please note if the unit will be hit.

www.winmate.com.tw