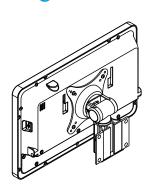

## **Mounting Guide:**

6

Notice:

The adjustment of the screw has been made before out of the factory. Loosening the screw will cause the stand bent downwards. Please note if the unit will be hit.

www.winmate.com.tw