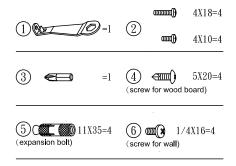

## **Mounting Guide:**

6

Notice:

The adjustment of the screw has been made before out of the factory. Loosening the screw will cause the stand bent downwards. Please note if the unit will be hit.

www.winmate.com.tw