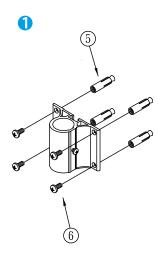

## **Mounting Guide:**

6

Notice:

The adjustment of the screw has been made before out of the factory. Loosening the screw will cause the stand bent downwards. Please note if the unit will be hit.

www.winmate.com.tw