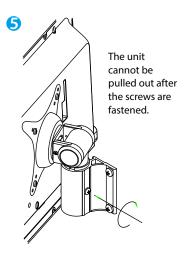

## **Mounting Guide:**

6

Notice:

The adjustment of the screw has been made before out of the factory. Loosening the screw will cause the stand bent downwards. Please note if the unit will be hit.

www.winmate.com.tw