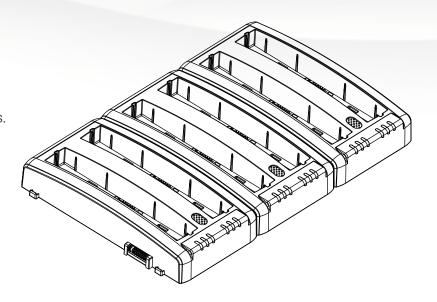

#### **Product Features**

- Stand-alone charger for spare batteries
- 6 charging bays supported
- Quick and easy charge for M101 Series battery
- Compatible with BS101 and BL101 batteries.
- LED indicators to show current battery charging status.
- Buzzer for charging error warning

### **Mechanical Drawing**