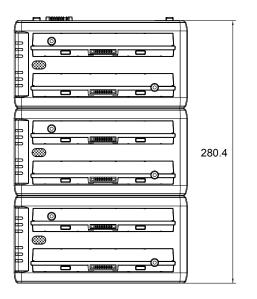

### **Mechanical Drawing**

#### **Specification**

| Dimension        | 183.2 x 280.4 x 34 (mm)           |
|------------------|-----------------------------------|
| Power Input      | 19V DC IN                         |
| Charging Time    | BS101: 3 hours to be full charged |
|                  | BL101: 6 hours to be full charged |
| Package Contents | • Dual-bay Battery Charger x 3    |
|                  | • 19V AC Adapter x 1              |
|                  | • Power Cord x 1                  |
|                  | • Quick Start Guide x 1           |