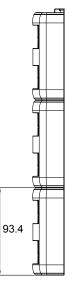

### **Mechanical Drawing**

#### **Specification**

| Dimension        | 183.2 x 280.4 x 34 (mm)           |
|------------------|-----------------------------------|
| Power Input      | 19V DC IN                         |
| Charging Time    | BS101: 3 hours to be full charged |
|                  | BL101: 6 hours to be full charged |
| Package Contents | • Dual-bay Battery Charger x 3    |
|                  | • 19V AC Adapter x 1              |
|                  | • Power Cord x 1                  |
|                  | • Quick Start Guide x 1           |