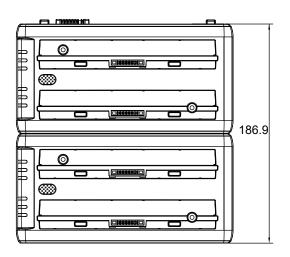

## **Mechanical Drawing**

## **Specification**

| Dimension        | 183.2 x 186.9 x 34 (mm)           |
|------------------|-----------------------------------|
| Power Input      | 19V DC IN                         |
| Charging Time    | BS101: 3 hours to be full charged |
|                  | BL101: 6 hours to be full charged |
| Package Contents | Dual-bay Battery Charger x 2      |
|                  | 19V AC Adapter x 1                |
|                  | Power Cord x 1                    |
|                  | Quick Start Guide x 1             |