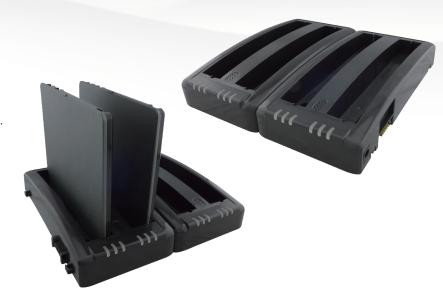

## **Product Features**

- Stand-alone charger for spare batteries
- 4 charging bays supported
- Quick and easy charge for M101 Series battery
- Compatible with BS101 and BL101 batteries.
- LED indicators to show current battery charging status.
- · Buzzer for charging error warning