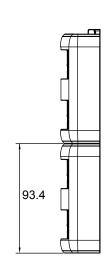

## **Mechanical Drawing**

## **Specification**

| Dimension        | 183.2 x 186.9 x 34 (mm)           |
|------------------|-----------------------------------|
| Power Input      | 19V DC IN                         |
| Charging Time    | BS101: 3 hours to be full charged |
|                  | BL101: 6 hours to be full charged |
| Package Contents | Dual-bay Battery Charger x 2      |
|                  | 19V AC Adapter x 1                |
|                  | Power Cord x 1                    |
|                  | Quick Start Guide x 1             |