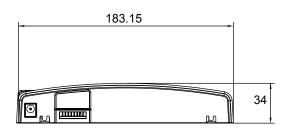

## **Mechanical Drawing**

## **Specification**

| Dimension        | 183.2 x 186.9 x 34 (mm)           |
|------------------|-----------------------------------|
| Power Input      | 19V DC IN                         |
| Charging Time    | BS101: 3 hours to be full charged |
|                  | BL101: 6 hours to be full charged |
| Package Contents | Dual-bay Battery Charger x 2      |
|                  | 19V AC Adapter x 1                |
|                  | Power Cord x 1                    |
|                  | Quick Start Guide x 1             |