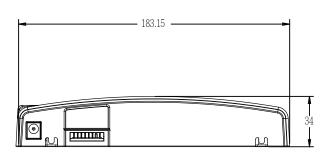

## **Mechanical Drawing**

## **Specification**

| Dimension        | 183.2 x 93.4 x 34 (mm)            |
|------------------|-----------------------------------|
| Power Input      | 19V DC IN                         |
| Charging Time    | BS101: 3 hours to be full charged |
|                  | BL101: 6 hours to be full charged |
| Package Contents | Dual-bay Battery Charger x 1      |
|                  | 19V AC Adapter x 1                |
|                  | Power Cord x 1                    |
|                  | Quick Start Guide x 1             |