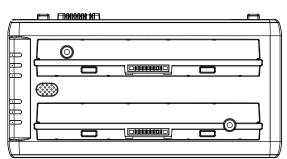

## **Mechanical Drawing**

## **Specification**

| Dimension        | 183.2 x 93.4 x 34 (mm)            |
|------------------|-----------------------------------|
| Power Input      | 19V DC IN                         |
| Charging Time    | BS101: 3 hours to be full charged |
|                  | BL101: 6 hours to be full charged |
| Package Contents | Dual-bay Battery Charger x 1      |
|                  | 19V AC Adapter x 1                |
|                  | Power Cord x 1                    |
|                  | Quick Start Guide x 1             |