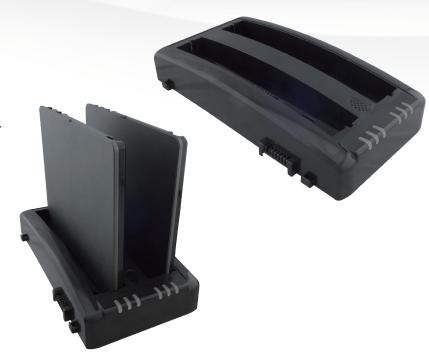

## **Product Features**

- Stand-alone charger for spare batteries
- · Dual charging bays supported
- · Quick and easy charge for M101 Series battery
- Compatible with BS101 and BL101 batteries.
- LED indicators to show current battery charging status.
- Buzzer for charging error warning