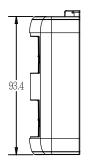

## **Mechanical Drawing**

## **Specification**

| Dimension        | 183.2 x 93.4 x 34 (mm)            |
|------------------|-----------------------------------|
| Power Input      | 19V DC IN                         |
| Charging Time    | BS101: 3 hours to be full charged |
|                  | BL101: 6 hours to be full charged |
| Package Contents | Dual-bay Battery Charger x 1      |
|                  | 19V AC Adapter x 1                |
|                  | Power Cord x 1                    |
|                  | Quick Start Guide x 1             |