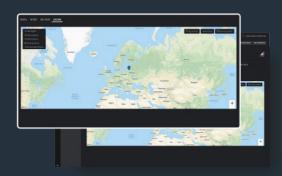

### DEVICE LOCATION MONITORING

RMS location monitoring enables tracking and monitoring for a single device or the whole fleet with ease. With information stored in RMS servers, it is possible to track movement history.