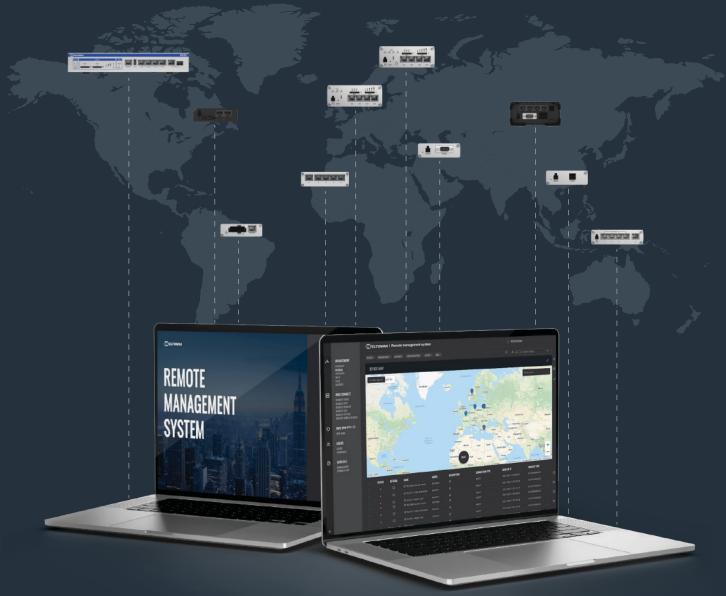

## RMS: MANAGEMENT

**RMS MANAGEMENT** gives you full control over your fleet of Teltonika Networks routers and gateways, ensuring their security and availability. RMS offers many features to save your time and expenses while managing everything remotely – even without a public IP!

#### DEVICE MANAGEMENT & CONFIGURATION

Remotely monitor and control Teltonika Networks products: personalize dashboard using custom table presets, update firmware, upload/restore configurations within a few clicks. Management of a single device or huge fleet becomes a simple task with reduced costs.