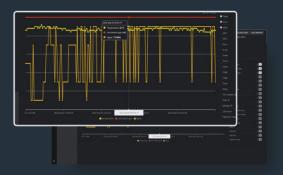

### WIFI & HOTSPOT MONITORING

Ensure top quality of service and user experience while monitoring your company routers with active WiFi/Hotspot and analyzing their performance by checking information about active users, data usage, and use time.