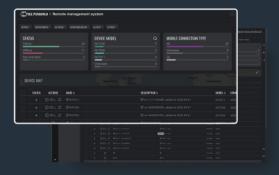

#### DEVICE MANAGEMENT & CONFIGURATION

Remotely monitor and control Teltonika Networks products: personalize dashboard using custom table presets, update firmware, upload/restore configurations within a few clicks. Management of a single device or huge fleet becomes a simple task with reduced costs.

#### VIEW DEVICE INFORMATION, METRICS & LATEST LOGS

Analyze your devices with RMS collected data. Every router activated in RMS periodically reports various telemetry and events information, which are logged and processed for future performance checks or maintenance planning.