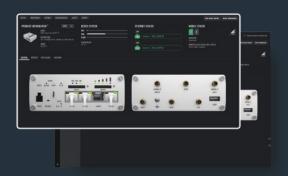

### PORT SCANNING & CURRENT PORT STATUS

For remote devices, finding which physical ports are in use can be a tedious and expensive task. Port scan enables seeing active Ethernet ports and devices connected to them. Moreover, you may create RMS connect access links with a single click.