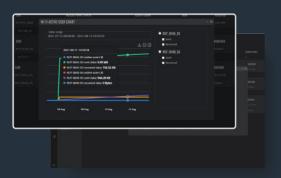

#### DEVICE & ISP SERVICE PERFORMANCE ANALYSIS

Set up a custom report system that contains information on relevant device parameters. Reports can be generated periodically or whenever needed. All generated reports are stored on RMS servers and can be downloaded at any point for future analysis.