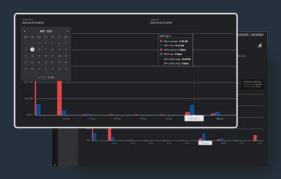

#### DEVICE & ISP SERVICE PERFORMANCE ANALYSIS

Set up a custom report system that contains information on relevant device parameters. Reports can be generated periodically or whenever needed. All generated reports are stored on RMS servers and can be downloaded at any point for future analysis.