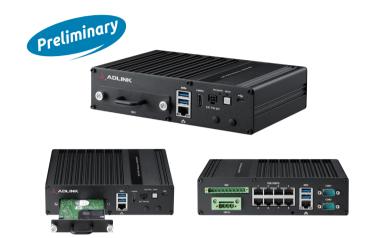

## **Features**

- NVIDIA<sup>®</sup> Jetson Nano™ processing/inference engine
  - Quad-core ARM® Cortex®-A57 MPCore processor
  - 128 NVIDIA CUDA® cores
- 8x GbE/PoE for IP GigE cameras
- HDMI, 8-bit digital inputs/outputs, 2x RS-232, 2x USB, GbE for uplink
- Easy to maintain 2.5" SATA storage
- 12V DC input, optional AC/DC PSU

## **Specifications**

|                           | M100-Nano-AINVR                    |
|---------------------------|------------------------------------|
| System Core               |                                    |
| Processor                 | NVIDIA <sup>®</sup> Jetson Nano™   |
| Memory                    | 4 GB LPDDR4                        |
| eMMC                      | 16 GB eMMC 5.1                     |
| Graphic Output            |                                    |
| Graphic Output            | 1x HDMI 2.0                        |
| Front Panel I/O Interface |                                    |
| Ethernet                  | 2x GbE                             |
| Camera Interface          | 8x GbE/PoE (15W each)              |
| USB 3.0                   | 4                                  |
| USB 2.0                   | OTG                                |
| Serial Port               | 2x RS-232/485                      |
| Side Panel I/O Interface  |                                    |
| DIO                       | 4 input/ 4 output w/ 1KV isolation |
| Storage Device            |                                    |
| SATA Extension            | 2.5" SATA SSD                      |
| MicroSD                   | 1 (on NVIDIA® Jetson Nano™)        |
| Power Requirements        |                                    |
| DC Input                  | 12V DC input                       |
| AC Input                  | Optional AC-DC adapter, 160W       |
| Fail Reset                | Reset/recovery button              |
| Power LED Indicator       | Power button                       |
| Mechanical                |                                    |
| Dimensions                | 210 x 170 x 55 (mm)                |
| Weight                    | TBD                                |
| Mounting                  | Wall mount/ DIN-RAIL               |
| Environmental             |                                    |
| Operating Temperature     | 0°C ~ +50°C                        |
| Operating Humidity        | ~95% @40°C (non-condensing)        |
| Storage Temperature       | -40°C ~ +85°C                      |